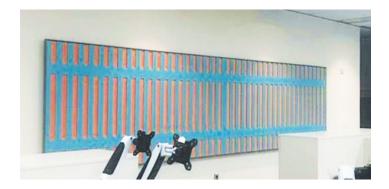

## **Fixing system options**

Hanging –Hanging kits included

Free standing or mobile on wheels

Wall mounted—with backing panel and frame

Acoustiscreen Polyester Hanging Screens are available in either hanging, mobile or wall mounted options. This is to maximise the privacy and the acoustic benefit of the screens.