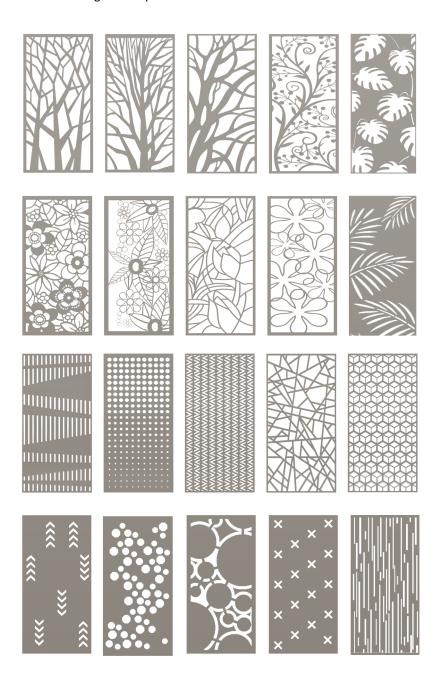

#### **Carved Patterns**

Acoustiscreen Carved Hanging Screens are available in over 50 standard patterns, an example of the range available as below. For additional designs please contact Sontext or your local distributor. If you have a custom pattern we can make this for you but confirmation would need to be sought from your local office.