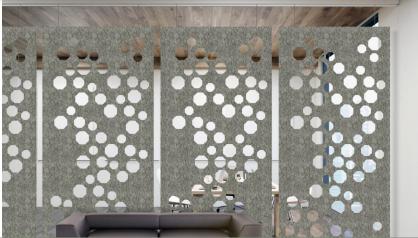

### **Decrasound Acoustiscreen**

PET Polyester Fibre Hanging

Carved Screens

Acoustiscreen Polyester Hanging Screens are designed to provide maximum decorative design flexibility while at the same time significantly improving the sound quality of internal spaces by minimising reverberation. The Acoustiscreen Polyester Hanging Screens range provides both colour and perforated patterns acoustic control. Our Acoustiscreen Polyester Hanging Screens are available in up to 43 colours and more than 50 carved patterns. Hanging screens are suitable for Classrooms, commercial premises and multiuse rooms.

Acoustiscreen base material can be used also as creative solutions where noise control and aesthetic appeal is a major consideration. The appearance of the Acoustiscreen Polyester Hanging Screens with the various carved patterns is a direct response, to discover the limitless design flexibility of Acoustiscreen polyester fibre panels. Available in over 50 standard design patterns Acoustiscreen Polyester Hanging Screens are a great addition to any large functional space.

#### **Carved Patterns**

Acoustiscreen Carved Hanging Screens are available in over 50 standard patterns, an example of the range available as below. For additional designs please contact Sontext or your local distributor. If you have a custom pattern we can make this for you but confirmation would need to be sought from your local office.