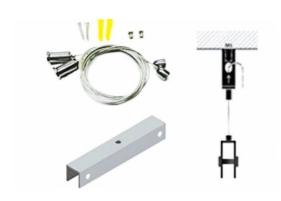

## **Fixing system options**

Hanging –Hanging kits included

Free standing or mobile on wheels

Wall mounted—with backing panel and frame

Acoustiscreen Polyester Hanging Screens are available in either hanging, mobile or wall mounted options. This is to maximise the privacy and the acoustic benefit of the screens.