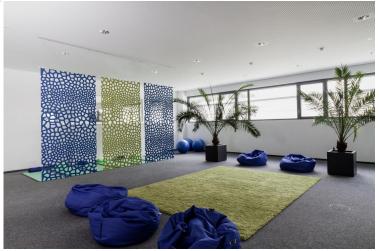

### **Decrasound Acoustiscreen**

PET Polyester Fibre Hanging

Carved Screens

Acoustiscreen Polyester Hanging Screens are designed to provide maximum decorative design flexibility while at the same time significantly improving the sound quality of internal spaces by minimising reverberation. The Acoustiscreen Polyester Hanging Screens range provides both colour and perforated patterns acoustic control. Our Acoustiscreen Polyester Hanging Screens are available in up to 43 colours and more than 50 carved patterns. Hanging screens are suitable for Classrooms, commercial premises and multiuse rooms.

Acoustiscreen base material can be used also as creative solutions where noise control and aesthetic appeal is a major consideration. The appearance of the Acoustiscreen Polyester Hanging Screens with the various carved patterns is a direct response, to discover the limitless design flexibility of Acoustiscreen polyester fibre panels. Available in over 50 standard design patterns Acoustiscreen Polyester Hanging Screens are a great addition to any large functional space.

#### **Carved Patterns**

Acoustiscreen Carved Hanging Screens are available in over 50 standard patterns, an example of the range available as below. For additional designs please contact Sontext or your local distributor. If you have a custom pattern we can make this for you but confirmation would need to be sought from your local office.