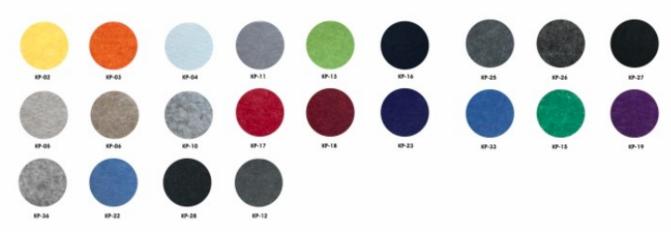

### Colours available

Acoustiscreen Polyester Hanging Screens are available in 43 colours in 9mm and 28 colours in 12mm thickness

# 12MM COLOR CHART