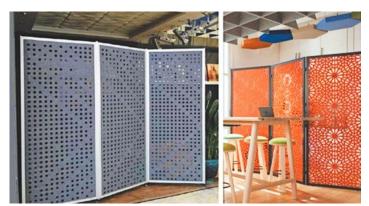

#### **Carved Patterns**

Acoustiscreen Carved Hanging Screens are available in over 50 standard patterns, an example of the range available as below. For additional designs please contact Sontext or your local distributor. If you have a custom pattern we can make this for you but confirmation would need to be sought from your local office.