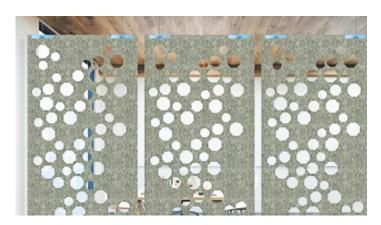

### **Decrasound Acoustiscreen**

PET Polyester Fibre Hanging

Carved Screens

Acoustiscreen Polyester Hanging Screens are designed to provide maximum decorative design flexibility while at the same time significantly improving the sound quality of internal spaces by minimising reverberation. The Acoustiscreen Polyester Hanging Screens range provides both colour and perforated patterns acoustic control. Our Acoustiscreen Polyester Hanging Screens are available in up to 43 colours and more than 50 carved patterns. Hanging screens are suitable for Classrooms, commercial premises and multiuse rooms.

Acoustiscreen base material can be used also as creative solutions where noise control and aesthetic appeal is a major consideration. The appearance of the Acoustiscreen Polyester Hanging Screens with the various carved patterns is a direct response, to discover the limitless design flexibility of Acoustiscreen polyester fibre panels. Available in over 50 standard design patterns Acoustiscreen Polyester Hanging Screens are a great addition to any large functional space.

#### **Carved Patterns**

Acoustiscreen Carved Hanging Screens are available in over 50 standard patterns, an example of the range available as below. For additional designs please contact Sontext or your local distributor. If you have a custom pattern we can make this for you but confirmation would need to be sought from your local office.