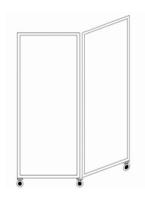

## **Fixing system options**

Hanging –Hanging kits included

Free standing or mobile on wheels

Wall mounted—with backing panel and frame

Acoustiscreen Polyester Hanging Screens are available in either hanging, mobile or wall mounted options. This is to maximise the privacy and the acoustic benefit of the screens.